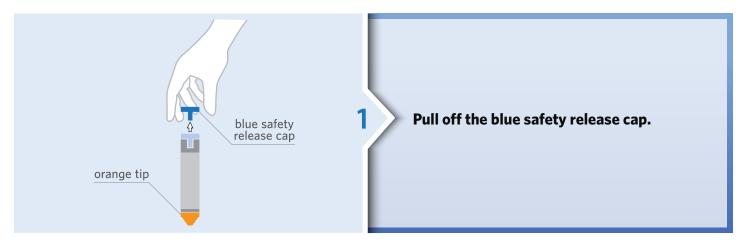

Each EpiPen Auto-Injector contains a single dose of a medicine called epinephrine, which you inject into your outer thigh. DO NOT INJECT INTRAVENOUSLY. DO NOT INJECT INTO YOUR BUTTOCK, as this may not be effective for a severe allergic reaction. In case of accidental injection, please seek immediate medical treatment.