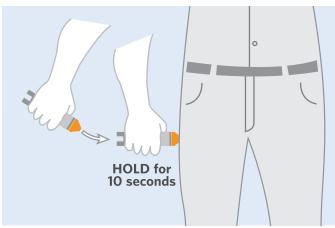

## EPIPEN® (Epinephrine) Auto-Injectors 0.3/0.15mg

Swing and firmly push the orange tip against the outer thigh so it 'clicks.' HOLD on thigh for approximately 10 seconds to deliver the drug.

**Please note:** As soon as you release pressure from the thigh, the protective cover will extend.